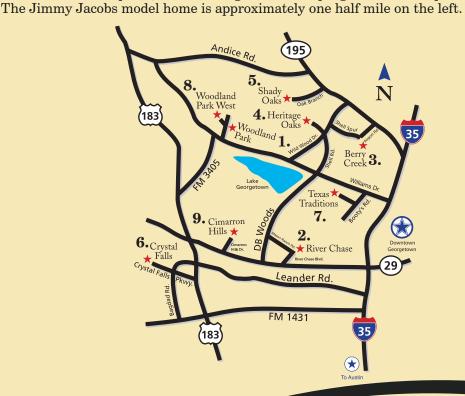

### **Directions to River Chase:**

From Austin, take IH-35 North to Georgetown Exit #261/Hwy 29

Turn left at the light onto Hwy 29

The entrance to River Chase is approximately one half mile on the right Enter the community, and turn left when the road ends at the stop sign The Jimmy Jacobs model home is approximately a quarter mile on the left

### **Directions to Woodland Park:**

Leaving River Chase, turn right on Hwy 29

At the light, turn right on D.B. Woods Road and follow for approximately 3 miles Turn left at the next light, Williams Drive

The entrance to Woodland Park is approximately one and a half miles on the right

### **Directions to Heritage Oaks:**

Leaving Woodland Park, turn left on Williams Drive Drive approximately one and a half miles and turn left on Shell Road The entrance to Heritage Oaks is less than a quarter mile on the left

### **Directions to Berry Creek:**

Leaving Heritage Oaks, turn left on Shell Road Follow until Shell intersects with Hwy 195, and turn right on 195 Drive approximately one mile and turn right on Airport Road (just before IH-35) Follow Airport into the Berry Creek community entrance Turn left on Champions, then turn right at the stop sign when Champions ends