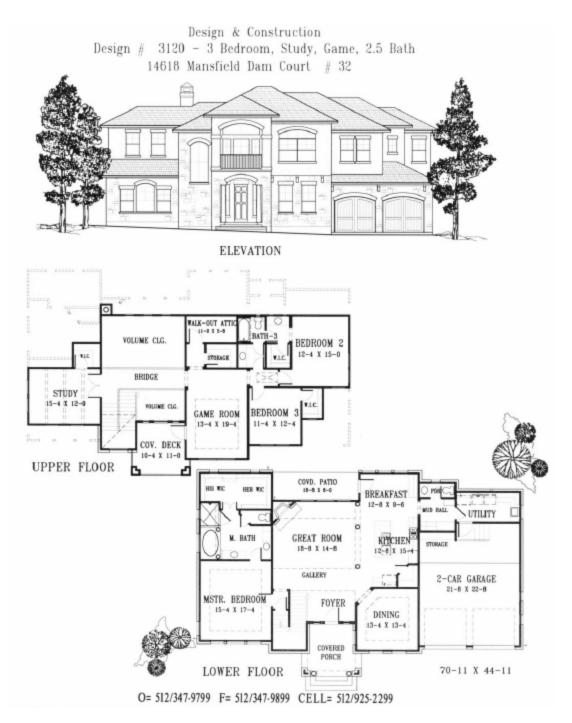

#### General Information:

- 3 bedrooms, 3 bathrooms, 2 car front entry garage, study (4th bedroom), formal dining, family, breakfast and utility rooms with kitchen and covered porches & balconies per plans.
- Area under roof is approx. 3991 sq. ft with 3120 sq. ft A/C living area.
- Wonderful hill country & Lake Travis views from the homesite

### Exterior:

- Sand stone and Stucco exterior
- Two 8'x7' custom wood garage doors.

### Formal Dining:

- Crown moulding
- Arched rounded corner entry, fabulous large chandelier

### Family Room:

- Crown moulding with vaulted ceiling and clerestory windows
- Rock fireplace with TV wiring above
- Ceiling fan and recessed lighting

## Master Bedroom and Closet:

- Pop up ceiling with crown moulding
- Entry off private arched alcove
- Window wall overlooking Lake Travis
- Extra shelving and seasonal hanging in 10' high ceilings with custom built-ins

## Master Bathroom:

- Extra large master closet with built in shelves
- His and hers vanity, hers with knee space and stack drawers
- Jacuzzi tub, Large tiled shower

### Study:

- Large windows overlooking Lake Travis
- Double Alderwood Doors large storage closet with shelves

# Kitchen & Breakfast Room:

- Alderwood cabinetry with the following features:
  - \* full height wall units with crown moulding and glass front upper units
  - \* granite countertops with tile back splashes
  - \* large pantry
- Large work island with metal corvels

## **Utility Room:**

• Cabinets, granite countertops, utility sink